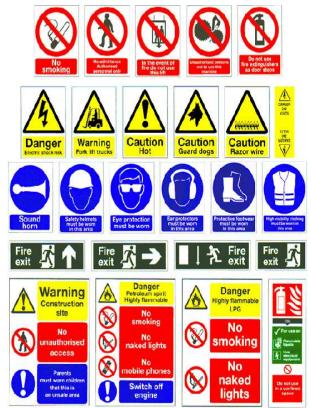

# ■ Safety in Construction Site

- ➤ Use the proper tool for the designated task.
- Protect your ears and eyes.
- Always be aware of your surroundings.
- Don't use damaged tools.
- > Don't leave materials or debris abandoned.
- Always inspect a ladder or stairs.
- Always wear appropriate clothing and shoes.
- ➢ First aid kits must be available.
- A hard hat will protect you if there's a risk of falling objects.
- > Wear gloves
- Wear goggles
- Wear a breathing mask at all times.
- Wear a Safety shoe.