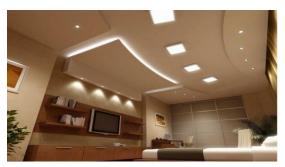

#### **Gypsum Board Work**

ATS provides a variety of services related to Gypsum board is often called drywall, wallboard, or plaster board. It differs from other panel-type building products, such as plywood, hardboard, and fiberboard, because of its noncombustible core and paper facers.

When joints and fastener heads are covered with a joint compound system, gypsum wall board creates a continuous surface suitable for most types of interior decoration.