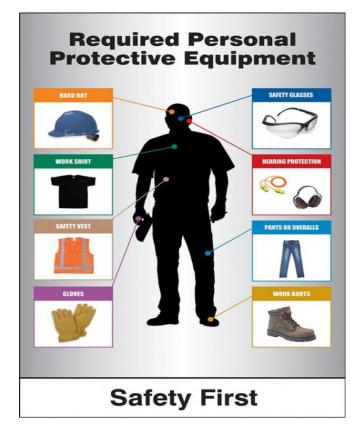

# ■ Safety in Construction Site

- ➤ Use the proper tool for the designated task.
- Protect your ears and eyes.
- Always be aware of your surroundings.
- Don't use damaged tools.
- > Don't leave materials or debris abandoned.
- Always inspect a ladder or stairs.
- Always wear appropriate clothing and shoes.
- ➢ First aid kits must be available.
- A hard hat will protect you if there's a risk of falling objects.
- > Wear gloves
- Wear goggles
- Wear a breathing mask at all times.
- Wear a Safety shoe.